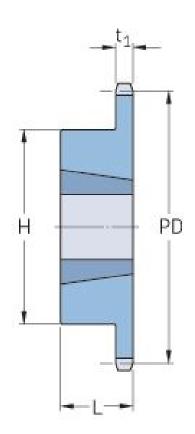

## PHS 10B-1TB27

| Pitch P (mm)           | 15.88 |
|------------------------|-------|
| Pitch P (in)           | 0.63  |
| No. of teeth           | 27    |
| Pitch diameter<br>(mm) | 15.88 |
| Pitch diameter (in)    | 0.63  |
| Min. bore (mm)         | 14    |
| Min. bore (in)         | 0.55  |
| Max. bore (mm)         | 50.8  |
| Max. bore (in)         | 2     |
| Hub H (mm)             | 90    |
| Hub H (in)             | 3.54  |
| Hub L (mm)             | 32    |
| Hub L (in)             | 1.26  |
| Weight (kg)            | 1.19  |
| Weight (lbs)           | 2.62  |
| Bushing no.            | 2012  |
|                        |       |