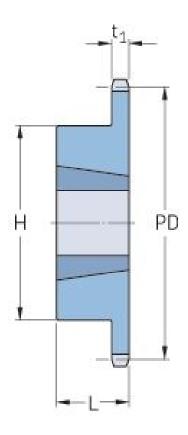

## PHS 10B-1TB21

| Pitch P (mm)           | 15.88 |
|------------------------|-------|
| Pitch P (in)           | 0.63  |
| No. of teeth           | 21    |
| Pitch diameter<br>(mm) | 15.88 |
| Pitch diameter (in)    | 0.63  |
| Min. bore (mm)         | 14    |
| Min. bore (in)         | 0.55  |
| Max. bore (mm)         | 41.3  |
| Max. bore (in)         | 1.63  |
| Hub H (mm)             | 76    |
| Hub H (in)             | 2.99  |
| Hub L (mm)             | 25    |
| Hub L (in)             | 0.98  |
| Weight (kg)            | 0.69  |
| Weight (lbs)           | 1.52  |
| Bushing no.            | 1610  |