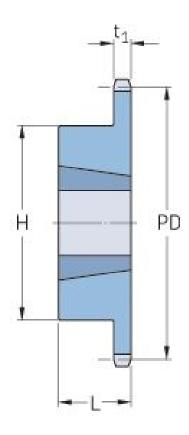

## PHS 10B-1TB13

| Pitch P (mm)           | 15.88 |
|------------------------|-------|
| Pitch P (in)           | 0.63  |
| No. of teeth           | 13    |
| Pitch diameter<br>(mm) | 15.88 |
| Pitch diameter (in)    | 0.63  |
| Min. bore (mm)         | 9     |
| Min. bore (in)         | 0.35  |
| Max. bore (mm)         | 25.4  |
| Max. bore (in)         | 1     |
| Hub H (mm)             | 47    |
| Hub H (in)             | 1.85  |
| Hub L (mm)             | 22    |
| Hub L (in)             | 0.87  |
| Weight (kg)            | 0.25  |
| Weight (Ibs)           | 0.55  |
| Bushing no.            | 1008  |