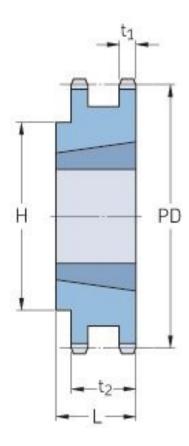

## PHS 08B-2TB30

| Pitch P (mm)        | 12.7 |
|---------------------|------|
| Pitch P (in)        | 0.5  |
| No. of teeth        | 30   |
| Pitch diameter      | 12.7 |
| (mm)                |      |
| Pitch diameter (in) | 0.5  |
| Min. bore (mm)      | 14   |
| Min. bore (in)      | 0.55 |
| Max. bore (mm)      | 50.8 |
| Max. bore (in)      | 2    |
| Hub H (mm)          | 87   |
| Hub H (in)          | 3.43 |
| Hub L (mm)          | 32   |
| Hub L (in)          | 1.26 |
| Weight (kg)         | 1.25 |
| Weight (lbs)        | 2.76 |
| Bushing no.         | 2012 |

Type B

The contents of this publication are the copyright of the publisher and may not be reproduced (even extracts) unless prior written permission is granted. Every care has been taken to ensure the accuracy of the information contained in this publication but no liability can be accepted for any loss or damage whether direct, indirect or consequential arising out of the use of the information contained herein.