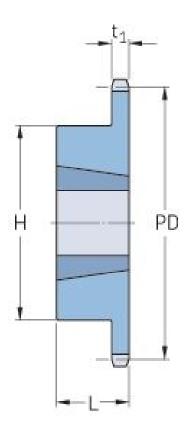

## PHS 08B-1TB45

| Pitch P (mm)        | 12.7 |
|---------------------|------|
| Pitch P (in)        | 0.5  |
| No. of teeth        | 45   |
| Pitch diameter      | 12.7 |
| (mm)                |      |
| Pitch diameter (in) | 0.5  |
| Min. bore (mm)      | 14   |
| Min. bore (in)      | 0.55 |
| Max. bore (mm)      | 50.8 |
| Max. bore (in)      | 2    |
| Hub H (mm)          | 100  |
| Hub H (in)          | 3.94 |
| Hub L (mm)          | 32   |
| Hub L (in)          | 1.26 |
| Weight (kg)         | 2.06 |
| Weight (lbs)        | 4.54 |
| Bushing no.         | 2012 |