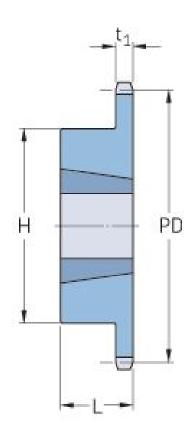

## PHS 08B-1TB38

| Pitch P (mm)           | 12.7 |
|------------------------|------|
| Pitch P (in)           | 0.5  |
| No. of teeth           | 38   |
| Pitch diameter<br>(mm) | 12.7 |
| Pitch diameter (in)    | 0.5  |
| Min. bore (mm)         | 14   |
| Min. bore (in)         | 0.55 |
| Max. bore (mm)         | 50.8 |
| Max. bore (in)         | 2    |
| Hub H (mm)             | 90   |
| Hub H (in)             | 3.54 |
| Hub L (mm)             | 32   |
| Hub L (in)             | 1.26 |
| Weight (kg)            | 1.67 |
| Weight (lbs)           | 3.68 |
| Bushing no.            | 2012 |
|                        |      |