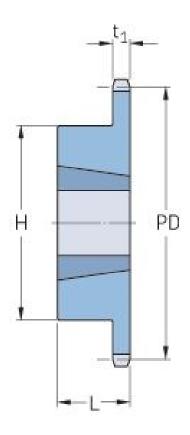

## PHS 08B-1TB28

| Pitch P (mm)           | 12.7 |
|------------------------|------|
| Pitch P (in)           | 0.5  |
| No. of teeth           | 28   |
| Pitch diameter<br>(mm) | 12.7 |
| Pitch diameter (in)    | 0.5  |
| Min. bore (mm)         | 14   |
| Min. bore (in)         | 0.55 |
| Max. bore (mm)         | 50.8 |
| Max. bore (in)         | 2    |
| Hub H (mm)             | 90   |
| Hub H (in)             | 3.54 |
| Hub L (mm)             | 25   |
| Hub L (in)             | 0.98 |
| Weight (kg)            | 0.86 |
| Weight (lbs)           | 1.9  |
| Bushing no.            | 2012 |