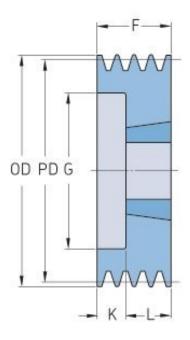

## PHP 5SPA106TB

| Pitch diameter<br>(mm) | 106   |
|------------------------|-------|
| Outside diameter (mm)  | 111.5 |
| Pulley type            | 6     |
| Bushing no.            | 2012  |
| Min. bore (mm)         | 14    |
| Max. bore (mm)         | 50    |
| F (mm)                 | 80    |
| G (mm)                 | 76    |
| K (mm)                 | 48    |
| L (mm)                 | 32    |
| M (mm)                 | -     |
| H (mm)                 | -     |
| Weight (kg)            | 2.1   |