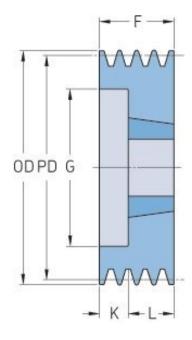

## PHP 5SPA100TB

| Pitch diameter<br>(mm) | 100   |
|------------------------|-------|
| Outside diameter (mm)  | 105.5 |
| Pulley type            | 2     |
| Bushing no.            | 1615  |
| Min. bore (mm)         | 14    |
| Max. bore (mm)         | 42    |
| F (mm)                 | 80    |
| G (mm)                 | 70    |
| K (mm)                 | -     |
| L (mm)                 | 38    |
| M (mm)                 | 42    |
| H (mm)                 | -     |
| Weight (kg)            | 1.9   |