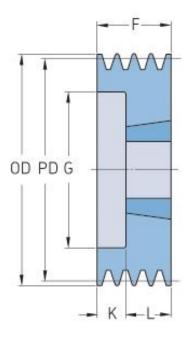

## PHP 4SPA106TB

| Pitch diameter<br>(mm) | 106   |
|------------------------|-------|
| Outside diameter (mm)  | 111.5 |
| Pulley type            | 6     |
| Bushing no.            | 2012  |
| Min. bore (mm)         | 14    |
| Max. bore (mm)         | 50    |
| F (mm)                 | 65    |
| G (mm)                 | 76    |
| K (mm)                 | 33    |
| L (mm)                 | 32    |
| M (mm)                 | -     |
| H (mm)                 | -     |
| Weight (kg)            | 1.7   |