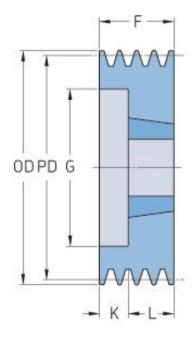

## PHP 4SPA100TB

| Pitch diameter<br>(mm) | 100   |
|------------------------|-------|
| Outside diameter (mm)  | 105.5 |
| Pulley type            | 2     |
| Bushing no.            | 1615  |
| Min. bore (mm)         | 14    |
| Max. bore (mm)         | 42    |
| F (mm)                 | 65    |
| G (mm)                 | 70    |
| K (mm)                 | -     |
| L (mm)                 | 38    |
| M (mm)                 | 27    |
| H (mm)                 | -     |
| Weight (kg)            | 1.6   |