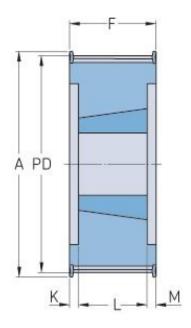

## PHP 44-14M-85TB

| No. of teeth           | 44     |
|------------------------|--------|
| Pitch diameter<br>(mm) | 196.08 |
| Outside diameter (mm)  | 193.28 |
| Pulley type            | 6F     |
| Bushing no.            | 3020   |
| Min. bore (mm)         | 25     |
| Max. bore (mm)         | 75     |
| Flange A (mm)          | 209    |
| Н                      | -      |
| F                      | 102    |
| К                      | 13     |
| L                      | 76     |
| M                      | 13     |
| Weight (kg)            | 11.8   |