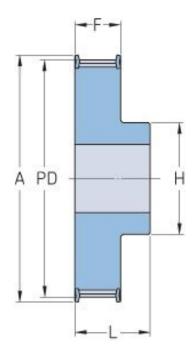

## PHP 44-14M-85RSB

| No. of teeth     | 44     |
|------------------|--------|
| Pitch diameter   | 196.08 |
| (mm)             |        |
| Outside diameter | 193.28 |
| (mm)             |        |
| Pulley type      | 1F     |
| Min. bore (mm)   | 32     |
| Max. bore (mm)   | 90     |
| Flange A (mm)    | 211    |
| Н                | 135    |
| F                | 102    |
| L                | 117    |
| Weight (kg)      | 23.3   |