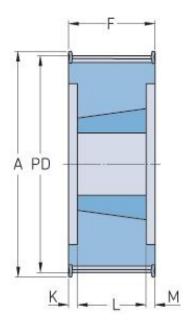

## PHP 42-14M-85TB

| No. of teeth     | 42     |
|------------------|--------|
| Pitch diameter   | 181.17 |
| (mm)             |        |
| Outside diameter | 184.37 |
| (mm)             |        |
| Pulley type      | 6F     |
| Bushing no.      | 3020   |
| Min. bore (mm)   | 25     |
| Max. bore (mm)   | 75     |
| Flange A (mm)    | 209    |
| Н                | -      |
| F                | 102    |
| K                | 13     |
| L                | 76     |
| M                | 13     |
| Weight (kg)      | 9.9    |
|                  |        |