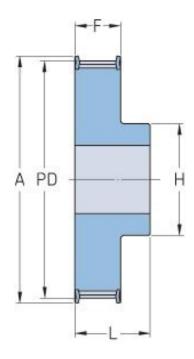

## PHP 40-8M-50RSB

| No. of teeth     | 40     |
|------------------|--------|
| Pitch diameter   | 101.86 |
| (mm)             |        |
| Outside diameter | 100.49 |
| (mm)             |        |
| Pulley type      | 1F     |
| Min. bore (mm)   | 18     |
| Max. bore (mm)   | 50     |
| Flange A (mm)    | 110    |
| Н                | 75     |
| F                | 60     |
| L                | 70     |
| Weight (kg)      | 3.5    |