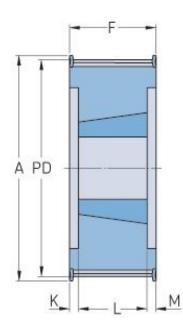

## PHP 40-14M-85TB

| No. of teeth     | 40     |
|------------------|--------|
| Pitch diameter   | 178.25 |
| (mm)             |        |
| Outside diameter | 175.49 |
| (mm)             |        |
| Pulley type      | 6F     |
| Bushing no.      | 3020   |
| Min. bore (mm)   | 25     |
| Max. bore (mm)   | 75     |
| Flange A (mm)    | 191    |
| Н                | -      |
| F                | 102    |
| К                | 25.5   |
| L                | 51     |
| М                | 25.5   |
| Weight (kg)      | 8      |