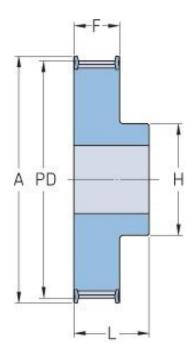

## PHP 40-14M-85RSB

| No. of teeth     | 40     |
|------------------|--------|
| Pitch diameter   | 178.25 |
| (mm)             |        |
| Outside diameter | 175.49 |
| (mm)             |        |
| Pulley type      | 1F     |
| Min. bore (mm)   | 32     |
| Max. bore (mm)   | 90     |
| Flange A (mm)    | 188    |
| Н                | 135    |
| F                | 102    |
| L                | 117    |
| Weight (kg)      | 17.1   |