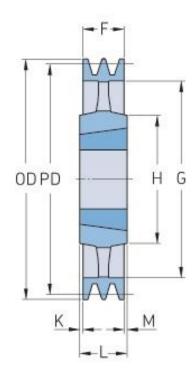

## PHP 3SPC500TB

| Pitch diameter   | 500   |
|------------------|-------|
| (mm)             | F00 / |
| Outside diameter | 509.6 |
| (mm)             |       |
| Pulley type      | 4     |
| Bushing no.      | 3535  |
| Min. bore (mm)   | 35    |
| Max. bore (mm)   | 90    |
| F (mm)           | 85    |
| G (mm)           | 444   |
| K (mm)           | 2     |
| L (mm)           | 89    |
| M (mm)           | 2     |
| H (mm)           | 170   |
| Weight (kg)      | 40    |