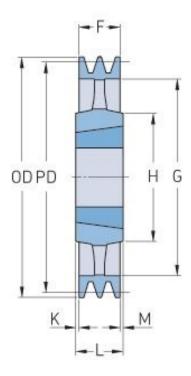

## PHP 3SPC475TB

| Pitch diameter<br>(mm) | 475   |
|------------------------|-------|
| Outside diameter (mm)  | 484.6 |
| Pulley type            | 4     |
| Bushing no.            | 3535  |
| Min. bore (mm)         | 35    |
| Max. bore (mm)         | 90    |
| F (mm)                 | 85    |
| G (mm)                 | 419   |
| K (mm)                 | 2     |
| L (mm)                 | 89    |
| M (mm)                 | 2     |
| H (mm)                 | 170   |
| Weight (kg)            | 36.5  |