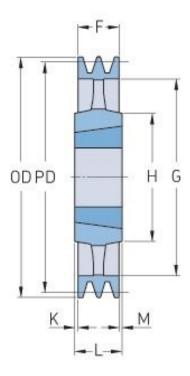

## PHP 3SPC450TB

| Pitch diameter<br>(mm) | 450   |
|------------------------|-------|
| Outside diameter (mm)  | 459.6 |
| Pulley type            | 4     |
| Bushing no.            | 3535  |
| Min. bore (mm)         | 35    |
| Max. bore (mm)         | 90    |
| F (mm)                 | 85    |
| G (mm)                 | 394   |
| K (mm)                 | 2     |
| L (mm)                 | 89    |
| M (mm)                 | 2     |
| H (mm)                 | 170   |
| Weight (kg)            | 34.7  |