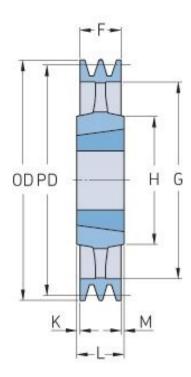

## PHP 3SPC400TB

| Pitch diameter<br>(mm) | 400   |
|------------------------|-------|
| Outside diameter (mm)  | 409.6 |
| Pulley type            | 4     |
| Bushing no.            | 3535  |
| Min. bore (mm)         | 35    |
| Max. bore (mm)         | 90    |
| F (mm)                 | 85    |
| G (mm)                 | 344   |
| K (mm)                 | 2     |
| L (mm)                 | 89    |
| M (mm)                 | 2     |
| H (mm)                 | 170   |
| Weight (kg)            | 29.3  |