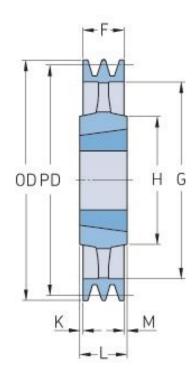

## PHP 3SPC375TB

| Pitch diameter<br>(mm)   | 375   |
|--------------------------|-------|
| Outside diameter<br>(mm) | 384.6 |
| Pulley type              | 4     |
| Bushing no.              | 3535  |
| Min. bore (mm)           | 35    |
| Max. bore (mm)           | 90    |
| F (mm)                   | 85    |
| G (mm)                   | 324   |
| K (mm)                   | 2     |
| L (mm)                   | 89    |
| M (mm)                   | 2     |
| H (mm)                   | 170   |
| Weight (kg)              | 28    |
|                          |       |