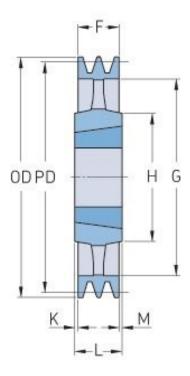

## PHP 3SPC355TB

| Pitch diameter<br>(mm) | 355   |
|------------------------|-------|
| Outside diameter (mm)  | 364.6 |
| Pulley type            | 4     |
| Bushing no.            | 3535  |
| Min. bore (mm)         | 35    |
| Max. bore (mm)         | 90    |
| F (mm)                 | 85    |
| G (mm)                 | 304   |
| K (mm)                 | 2     |
| L (mm)                 | 89    |
| M (mm)                 | 2     |
| H (mm)                 | 170   |
| Weight (kg)            | 26.2  |