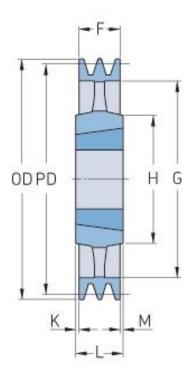

## PHP 3SPC335TB

| Pitch diameter<br>(mm) | 335   |
|------------------------|-------|
| Outside diameter (mm)  | 344.6 |
| Pulley type            | 4     |
| Bushing no.            | 3535  |
| Min. bore (mm)         | 35    |
| Max. bore (mm)         | 90    |
| F (mm)                 | 85    |
| G (mm)                 | 284   |
| K (mm)                 | 2     |
| L (mm)                 | 89    |
| M (mm)                 | 2     |
| H (mm)                 | 170   |
| Weight (kg)            | 24.1  |