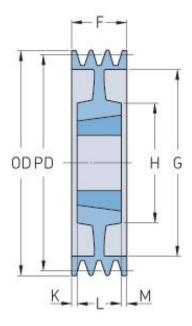

## PHP 3SPC315TB

| Pitch diameter<br>(mm) | 315   |
|------------------------|-------|
| Outside diameter (mm)  | 324.6 |
| Pulley type            | 7     |
| Bushing no.            | 3535  |
| Min. bore (mm)         | 35    |
| Max. bore (mm)         | 90    |
| F (mm)                 | 85    |
| G (mm)                 | 264   |
| K (mm)                 | 2     |
| L (mm)                 | 89    |
| M (mm)                 | 2     |
| H (mm)                 | 170   |
| Weight (kg)            | 22    |