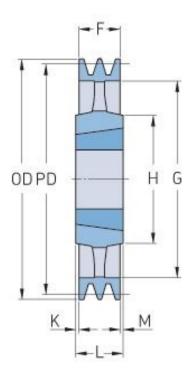

## PHP 3SPC300TB

| Pitch diameter<br>(mm) | 300   |
|------------------------|-------|
| Outside diameter (mm)  | 309.6 |
| Pulley type            | 4     |
| Bushing no.            | 3535  |
| Min. bore (mm)         | 35    |
| Max. bore (mm)         | 90    |
| F (mm)                 | 85    |
| G (mm)                 | 249   |
| K (mm)                 | 2     |
| L (mm)                 | 89    |
| M (mm)                 | 2     |
| H (mm)                 | 170   |
| Weight (kg)            | 22.7  |