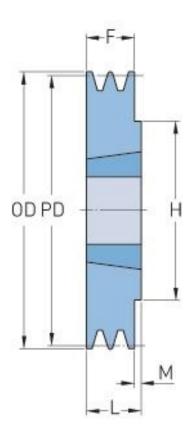

## PHP 3SPC280TB

| 280   |
|-------|
|       |
| 289.6 |
|       |
| 1     |
| 3535  |
| 35    |
| 90    |
| 85    |
| -     |
| -     |
| 89    |
| 4     |
| 170   |
| 22.7  |
|       |

 $\circledast$  SKF is a registered trademark of the SKF Group  $\circledast$  SKF Group 2012