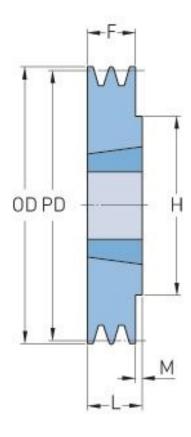

## PHP 3SPC265TB

| Pitch diameter<br>(mm) | 265   |
|------------------------|-------|
| Outside diameter (mm)  | 274.6 |
| Pulley type            | 1     |
| Bushing no.            | 3535  |
| Min. bore (mm)         | 35    |
| Max. bore (mm)         | 90    |
| F (mm)                 | 85    |
| G (mm)                 | -     |
| K (mm)                 | -     |
| L (mm)                 | 89    |
| M (mm)                 | 4     |
| H (mm)                 | 170   |
| Weight (kg)            | 19.7  |