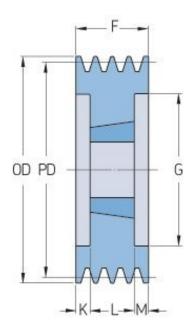

## PHP 3SPC250TB

| Pitch diameter<br>(mm) | 250   |
|------------------------|-------|
| Outside diameter (mm)  | 259.6 |
| Pulley type            | 3     |
| Bushing no.            | 3020  |
| Min. bore (mm)         | 25    |
| Max. bore (mm)         | 75    |
| F (mm)                 | 85    |
| G (mm)                 | 194   |
| K (mm)                 | 17    |
| L (mm)                 | 51    |
| M (mm)                 | 17    |
| H (mm)                 | -     |
| Weight (kg)            | 16.5  |