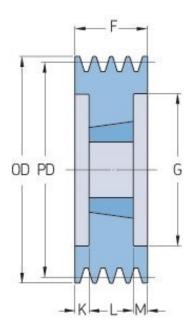

## PHP 3SPC236TB

| Pitch diameter<br>(mm) | 236   |
|------------------------|-------|
| Outside diameter (mm)  | 245.6 |
| Pulley type            | 3     |
| Bushing no.            | 3020  |
| Min. bore (mm)         | 25    |
| Max. bore (mm)         | 75    |
| F (mm)                 | 85    |
| G (mm)                 | 185   |
| K (mm)                 | 17    |
| L (mm)                 | 51    |
| M (mm)                 | 17    |
| H (mm)                 | -     |
| Weight (kg)            | 14.4  |