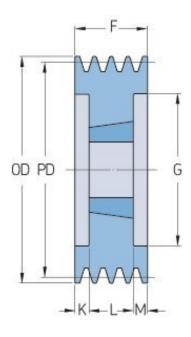

## PHP 3SPC224TB

| Pitch diameter   | 224   |
|------------------|-------|
| (mm)             |       |
| Outside diameter | 233.6 |
| (mm)             |       |
| Pulley type      | 3     |
| Bushing no.      | 3020  |
| Min. bore (mm)   | 25    |
| Max. bore (mm)   | 75    |
| F (mm)           | 85    |
| G (mm)           | 173   |
| K (mm)           | 17    |
| L (mm)           | 51    |
| M (mm)           | 17    |
| H (mm)           | -     |
| Weight (kg)      | 12.7  |