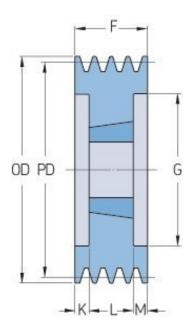

## PHP 3SPC212TB

| Pitch diameter<br>(mm) | 212   |
|------------------------|-------|
| Outside diameter (mm)  | 221.6 |
| Pulley type            | 3     |
| Bushing no.            | 3020  |
| Min. bore (mm)         | 25    |
| Max. bore (mm)         | 75    |
| F (mm)                 | 85    |
| G (mm)                 | 162   |
| K (mm)                 | 17    |
| L (mm)                 | 51    |
| M (mm)                 | 17    |
| H (mm)                 | -     |
| Weight (kg)            | 11.2  |