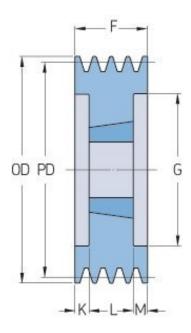

## PHP 3SPC200TB

| Pitch diameter<br>(mm) | 200   |
|------------------------|-------|
| Outside diameter (mm)  | 209.6 |
| Pulley type            | 3     |
| Bushing no.            | 2517  |
| Min. bore (mm)         | 16    |
| Max. bore (mm)         | 60    |
| F (mm)                 | 85    |
| G (mm)                 | 150   |
| K (mm)                 | 20    |
| L (mm)                 | 45    |
| M (mm)                 | 20    |
| H (mm)                 | -     |
| Weight (kg)            | 10.2  |