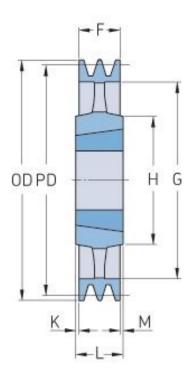

## PHP 3SPC1250TB

| Pitch diameter<br>(mm) | 1250   |
|------------------------|--------|
| Outside diameter (mm)  | 1259.6 |
| Pulley type            | 4      |
| Bushing no.            | 5050   |
| Min. bore (mm)         | 70     |
| Max. bore (mm)         | 125    |
| F (mm)                 | 85     |
| G (mm)                 | 1187   |
| K (mm)                 | 21     |
| L (mm)                 | 127    |
| M (mm)                 | 21     |
| H (mm)                 | 245    |
| Weight (kg)            | 175    |