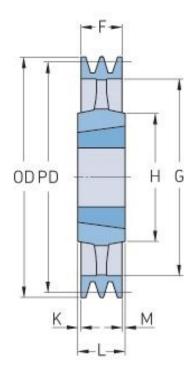

## PHP 3SPB400TB

| Pitch diameter<br>(mm)   | 400  |
|--------------------------|------|
| Outside diameter<br>(mm) | 407  |
| Pulley type              | 4    |
| Bushing no.              | 3535 |
| Min. bore (mm)           | 35   |
| Max. bore (mm)           | 90   |
| F (mm)                   | 63   |
| G (mm)                   | 357  |
| K (mm)                   | 13   |
| L (mm)                   | 89   |
| M (mm)                   | 13   |
| H (mm)                   | 170  |
| Weight (kg)              | 25   |