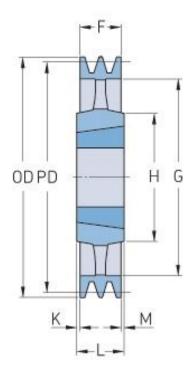

## PHP 3SPB355TB

| Pitch diameter<br>(mm) | 355  |
|------------------------|------|
| Outside diameter (mm)  | 362  |
| Pulley type            | 4    |
| Bushing no.            | 3020 |
| Min. bore (mm)         | 25   |
| Max. bore (mm)         | 75   |
| F (mm)                 | 63   |
| G (mm)                 | 312  |
| K (mm)                 | 6    |
| L (mm)                 | 51   |
| M (mm)                 | 6    |
| H (mm)                 | 150  |
| Weight (kg)            | 17.7 |