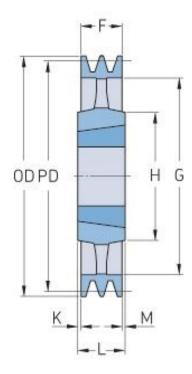

## PHP 3SPB335TB

| Pitch diameter<br>(mm) | 335  |
|------------------------|------|
| Outside diameter (mm)  | 342  |
| Pulley type            | 4    |
| Bushing no.            | 3020 |
| Min. bore (mm)         | 25   |
| Max. bore (mm)         | 75   |
| F (mm)                 | 63   |
| G (mm)                 | 292  |
| K (mm)                 | 6    |
| L (mm)                 | 51   |
| M (mm)                 | 6    |
| H (mm)                 | 150  |
| Weight (kg)            | 16   |