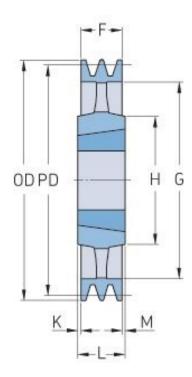

## PHP 3SPB300TB

| Pitch diameter<br>(mm) | 300  |
|------------------------|------|
| Outside diameter (mm)  | 307  |
| Pulley type            | 4    |
| Bushing no.            | 3020 |
| Min. bore (mm)         | 25   |
| Max. bore (mm)         | 75   |
| F (mm)                 | 63   |
| G (mm)                 | 257  |
| K (mm)                 | 6    |
| L (mm)                 | 51   |
| M (mm)                 | 6    |
| H (mm)                 | 150  |
| Weight (kg)            | 13.5 |