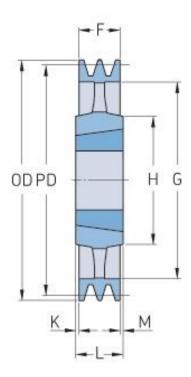

## PHP 3SPB280TB

| Pitch diameter<br>(mm) | 280  |
|------------------------|------|
| Outside diameter (mm)  | 287  |
| Pulley type            | 4    |
| Bushing no.            | 3020 |
| Min. bore (mm)         | 25   |
| Max. bore (mm)         | 75   |
| F (mm)                 | 63   |
| G (mm)                 | 237  |
| K (mm)                 | 6    |
| L (mm)                 | 51   |
| M (mm)                 | 6    |
| H (mm)                 | 150  |
| Weight (kg)            | 12   |