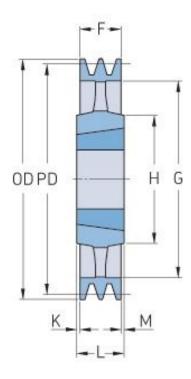

## PHP 3SPB236TB

| Pitch diameter<br>(mm) | 236  |
|------------------------|------|
| Outside diameter (mm)  | 243  |
| Pulley type            | 4    |
| Bushing no.            | 2517 |
| Min. bore (mm)         | 16   |
| Max. bore (mm)         | 60   |
| F (mm)                 | 63   |
| G (mm)                 | 193  |
| K (mm)                 | -    |
| L (mm)                 | 45   |
| M (mm)                 | 18   |
| H (mm)                 | 120  |
| Weight (kg)            | 9.8  |