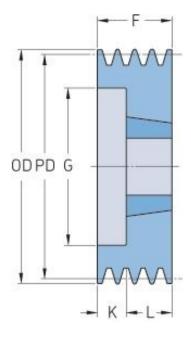

## PHP 3SPB200TB

| Pitch diameter<br>(mm) | 200  |
|------------------------|------|
| Outside diameter (mm)  | 207  |
| Pulley type            | 2    |
| Bushing no.            | 2517 |
| Min. bore (mm)         | 16   |
| Max. bore (mm)         | 60   |
| F (mm)                 | 63   |
| G (mm)                 | 157  |
| K (mm)                 | -    |
| L (mm)                 | 45   |
| M (mm)                 | 18   |
| H (mm)                 | -    |
| Weight (kg)            | 8.9  |