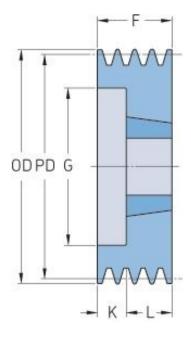

## PHP 3SPB190TB

| Pitch diameter<br>(mm) | 190  |
|------------------------|------|
| Outside diameter (mm)  | 197  |
| Pulley type            | 2    |
| Bushing no.            | 2517 |
| Min. bore (mm)         | 16   |
| Max. bore (mm)         | 60   |
| F (mm)                 | 63   |
| G (mm)                 | 147  |
| K (mm)                 | -    |
| L (mm)                 | 45   |
| M (mm)                 | 18   |
| H (mm)                 | -    |
| Weight (kg)            | 7.6  |