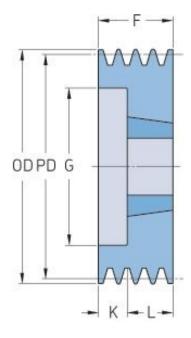

## PHP 3SPB180TB

| Pitch diameter<br>(mm) | 180  |
|------------------------|------|
| Outside diameter (mm)  | 187  |
| Pulley type            | 2    |
| Bushing no.            | 2517 |
| Min. bore (mm)         | 16   |
| Max. bore (mm)         | 60   |
| F (mm)                 | 63   |
| G (mm)                 | 137  |
| K (mm)                 | -    |
| L (mm)                 | 45   |
| M (mm)                 | 18   |
| H (mm)                 | -    |
| Weight (kg)            | 6.7  |