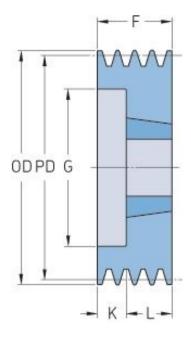

## PHP 3SPB160TB

| Pitch diameter<br>(mm) | 160  |
|------------------------|------|
| Outside diameter (mm)  | 167  |
| Pulley type            | 2    |
| Bushing no.            | 2517 |
| Min. bore (mm)         | 16   |
| Max. bore (mm)         | 60   |
| F (mm)                 | 63   |
| G (mm)                 | 117  |
| K (mm)                 | -    |
| L (mm)                 | 45   |
| M (mm)                 | 18   |
| H (mm)                 | -    |
| Weight (kg)            | 4.9  |