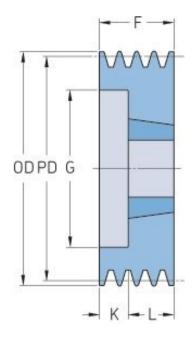

## PHP 3SPB140TB

| Pitch diameter<br>(mm) | 140  |
|------------------------|------|
| Outside diameter (mm)  | 147  |
| Pulley type            | 2    |
| Bushing no.            | 2012 |
| Min. bore (mm)         | 14   |
| Max. bore (mm)         | 50   |
| F (mm)                 | 63   |
| G (mm)                 | 97   |
| K (mm)                 | -    |
| L (mm)                 | 32   |
| M (mm)                 | 31   |
| H (mm)                 | -    |
| Weight (kg)            | 3.5  |