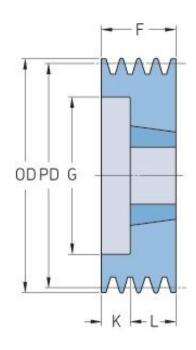

## PHP 3SPB132TB

| Pitch diameter<br>(mm)   | 132  |
|--------------------------|------|
| Outside diameter<br>(mm) | 139  |
| Pulley type              | 2    |
| Bushing no.              | 2012 |
| Min. bore (mm)           | 14   |
| Max. bore (mm)           | 50   |
| F (mm)                   | 63   |
| G (mm)                   | 89   |
| K (mm)                   | -    |
| L (mm)                   | 32   |
| M (mm)                   | 31   |
| H (mm)                   | -    |
| Weight (kg)              | 3.1  |