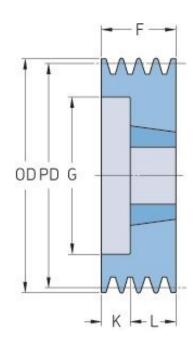

## PHP 3SPB125TB

| Pitch diameter<br>(mm)   | 125  |
|--------------------------|------|
| Outside diameter<br>(mm) | 132  |
| Pulley type              | 2    |
| Bushing no.              | 2012 |
| Min. bore (mm)           | 14   |
| Max. bore (mm)           | 50   |
| F (mm)                   | 63   |
| G (mm)                   | 82   |
| K (mm)                   | -    |
| L (mm)                   | 32   |
| M (mm)                   | 31   |
| H (mm)                   | -    |
| Weight (kg)              | 2.5  |