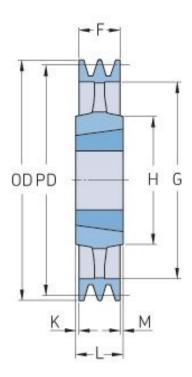

## PHP 3SPB1250TB

| Pitch diameter<br>(mm)   | 1250 |
|--------------------------|------|
| Outside diameter<br>(mm) | 1257 |
| Pulley type              | 4    |
| Bushing no.              | 4040 |
| Min. bore (mm)           | 40   |
| Max. bore (mm)           | 100  |
| F (mm)                   | 63   |
| G (mm)                   | 1204 |
| K (mm)                   | 20   |
| L (mm)                   | 102  |
| M (mm)                   | 20   |
| H (mm)                   | 210  |
| Weight (kg)              | 140  |