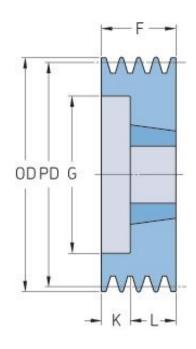

## PHP 3SPB118TB

| Pitch diameter<br>(mm)   | 118  |
|--------------------------|------|
| Outside diameter<br>(mm) | 125  |
| Pulley type              | 2    |
| Bushing no.              | 1610 |
| Min. bore (mm)           | 14   |
| Max. bore (mm)           | 42   |
| F (mm)                   | 63   |
| G (mm)                   | 78   |
| K (mm)                   | -    |
| L (mm)                   | 25   |
| M (mm)                   | 38   |
| H (mm)                   | -    |
| Weight (kg)              | 2.3  |