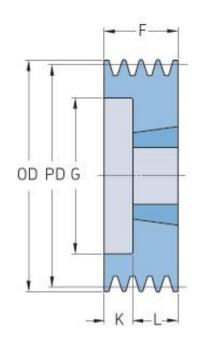

## PHP 3SPB112TB

| Pitch diameter<br>(mm)   | 112  |
|--------------------------|------|
| Outside diameter<br>(mm) | 119  |
| Pulley type              | 6    |
| Bushing no.              | 1610 |
| Min. bore (mm)           | 14   |
| Max. bore (mm)           | 42   |
| F (mm)                   | 63   |
| G (mm)                   | 72   |
| K (mm)                   | 38   |
| L (mm)                   | 25   |
| M (mm)                   | -    |
| H (mm)                   | -    |
| Weight (kg)              | 2    |